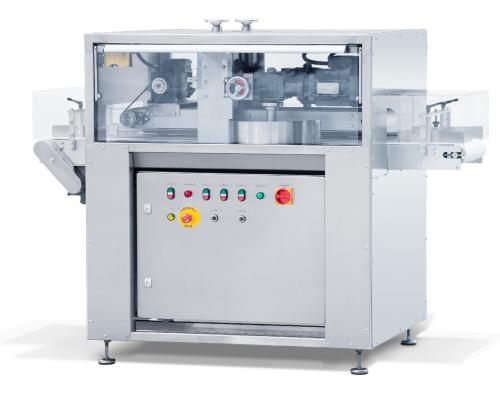

## **Discslicer**

Disc blade cutter for burger buns or similar bread products

Designed for specific needs, Ipeka Discslicer disc blade cutter allows, for example like burger buns, the bread to be cut so that the edge will remain uncut. Available in single, double or four lane version. With the double row model it is possible to cut the roll so that either a side or the middle remain uncut. Conveyor and blade height can be infinitely adjusted, as well as the depth of cut. The minimum height of bread is 30mm and the maximum height is 120mm. Although the Discslicer enables also full cut of bun, if you want to split the bread completely, we recommend Ipeka Splitter2 or Splitter-B devices, depending on the type of bread.