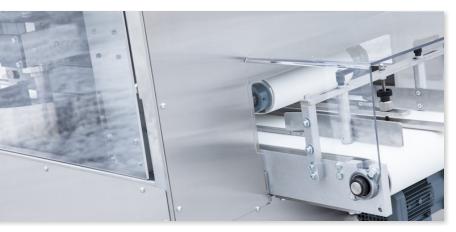

## **Discslicer**

Disc blade cutter for burger buns or similar bread products

Designed for specific needs, Ipeka Discslicer disc blade cutter allows, for example like burger buns, the bread to be cut so that the edge will remain uncut. Available in single, double or four lane version. With the double row model it is possible to cut the roll so that either a side or the middle remain uncut. Conveyor and blade height can be infinitely adjusted, as well as the depth of cut. The minimum height of bread is 30mm and the maximum height is 120mm. Although the Discslicer enables also full cut of bun, if you want to split the bread completely, we recommend Ipeka Splitter2 or Splitter-B devices, depending on the type of bread.