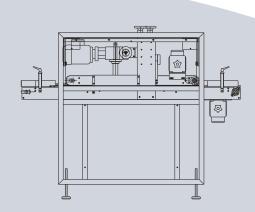

## **Discslicer**

Disc blade cutter for burger buns or similar bread products

Designed for specific needs, Ipeka Discslicer disc blade cutter allows, for example like burger buns, the bread to be cut so that the edge will remain uncut. Available in single, double or four lane version. With the double row model it is possible to cut the roll so that either a side or the middle remain uncut. Conveyor and blade height can be infinitely adjusted, as well as the depth of cut. The minimum height of bread is 30mm and the maximum height is 120mm. Although the Discslicer enables also full cut of bun, if you want to split the bread completely, we recommend Ipeka Splitter2 or Splitter-B devices, depending on the type of bread.