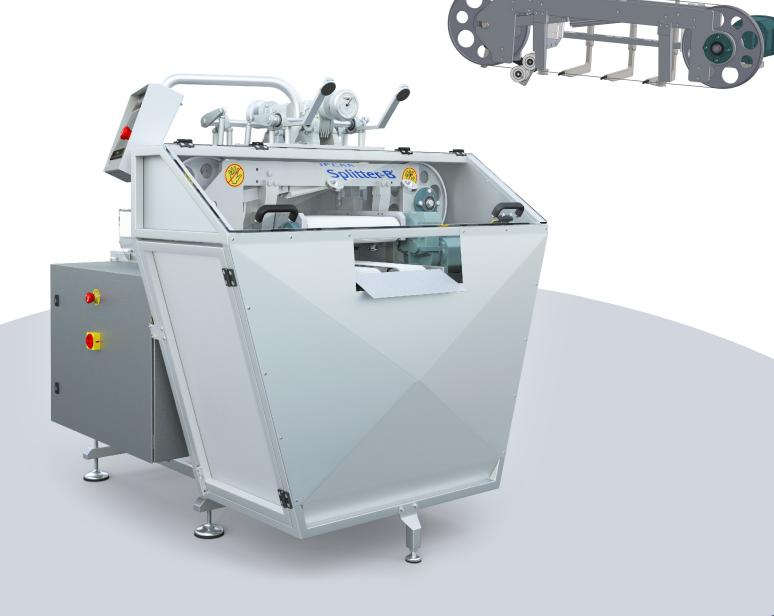

## **Splitter-B**Bread splitting device with band blade

Ipeka Splitter-B is a multi-purpose band blade bread-cutting device. It splits, for example, Small Rye Breads, Bread Rolls, Buns and Pita Bread. The Splitter-B is equipped with a height-adjustable blade and an upper conveyor so that split bread height can be adjusted from 10 to 40mm. Products are driven through the device in two rows. With constant product flow it can achieve up to 14,000 pieces hour capacity. Postprocessing and packaging after the Splitter-B are easy when bread is split precisely and halves are accurately overlapping.